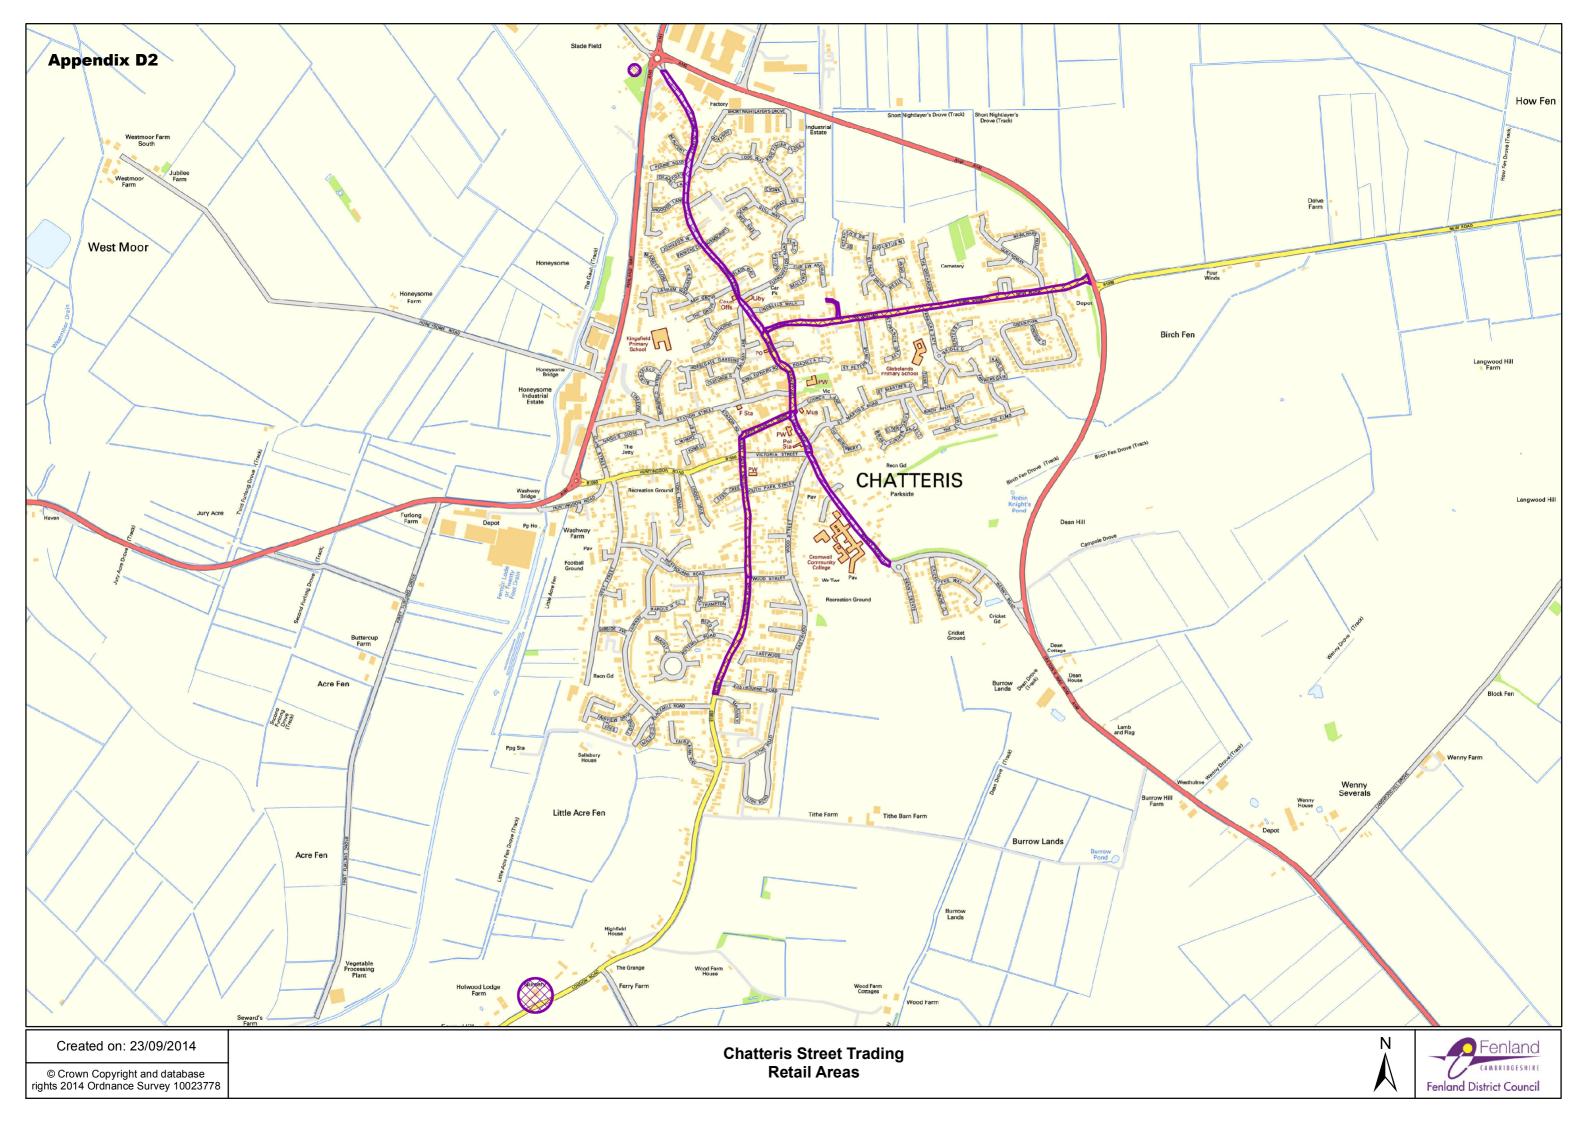

#### 5 Town and Parish Council Responses

- 5.1 March Town Council have responded to the consultation. Appendix A1 is a copy of the response comment. Appendix A2 shows the relevant area mapped with a list of the named roads/streets.
- 5.2 Parson Drove Parish Council have responded to the consultation. Appendix B1 is a copy of the response comment. Appendix B2 shows the relevant area mapped with a list of the named roads/streets.
- 5.3 Wisbech Town Council have responded to the consultation. Appendix C1 is a copy of the response comment. Appendix C2 shows the relevant area mapped with a list of the named roads/streets.
- 5.4 Chatteris Town Council have responded to the consultation. Appendix D1 is a copy of the response comment. Appendix D2 shows the relevant area mapped with a list of the named roads/streets.