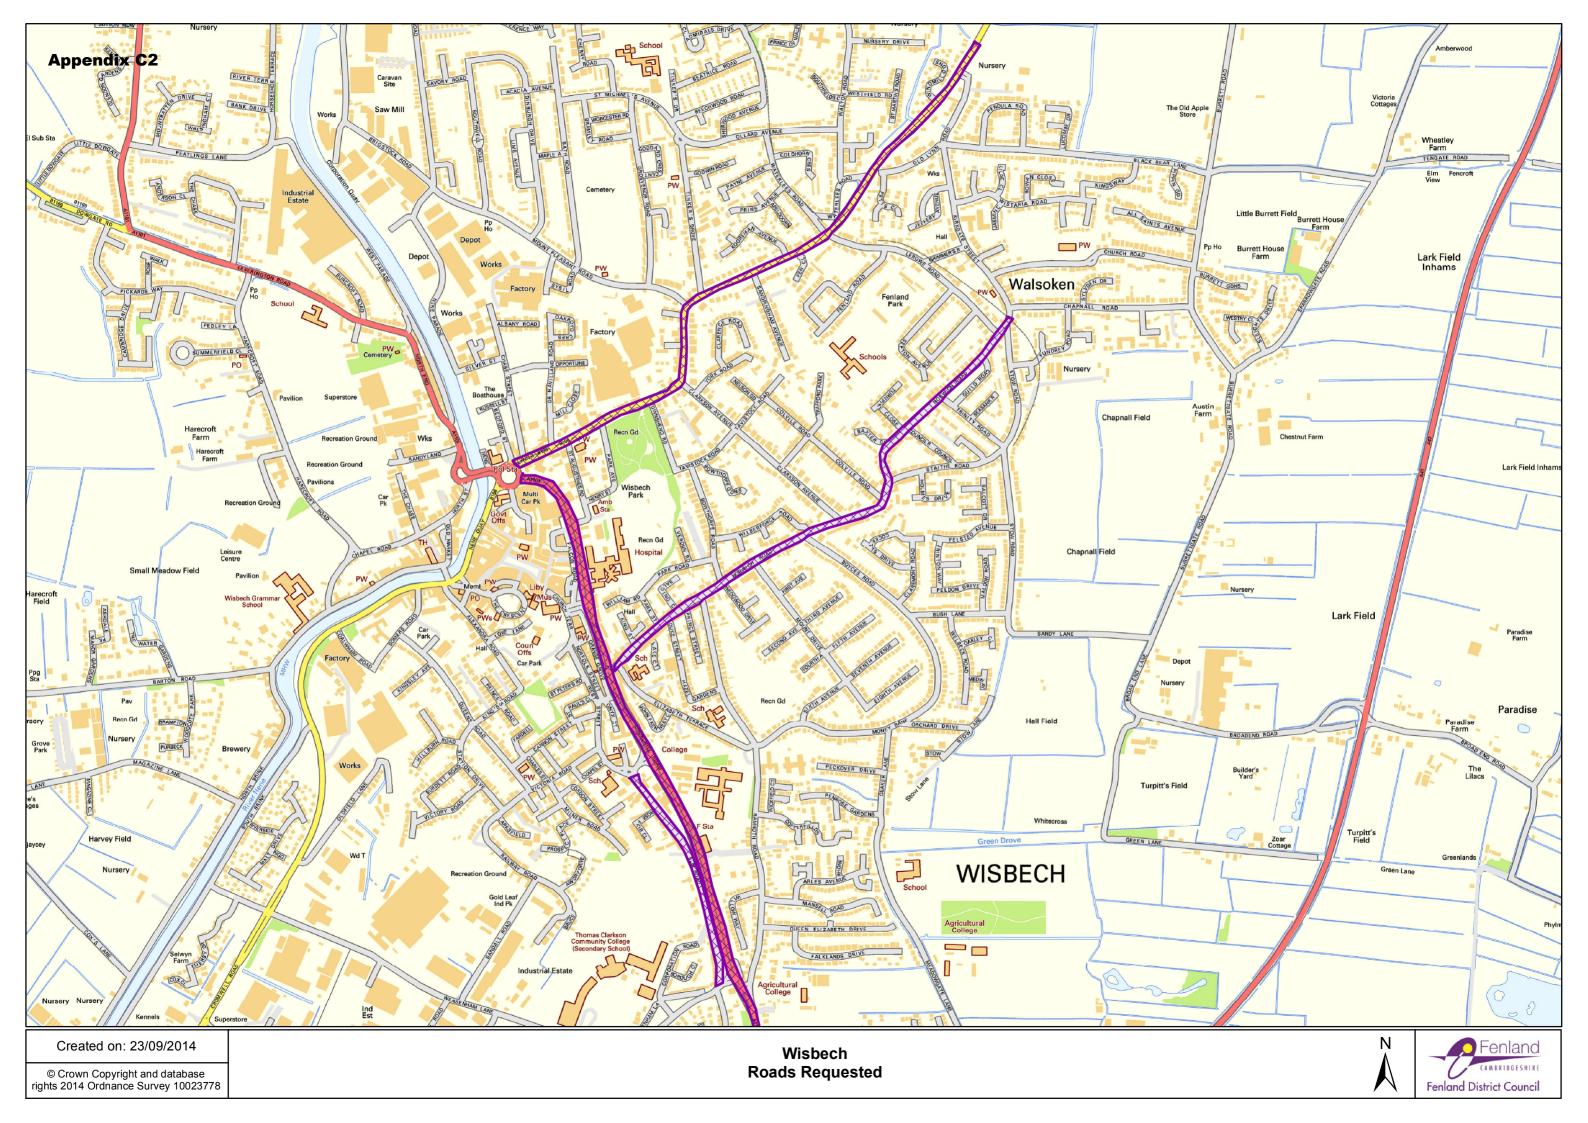

#### 5 Town and Parish Council Responses

- 5.1 March Town Council have responded to the consultation. Appendix A1 is a copy of the response comment. Appendix A2 shows the relevant area mapped with a list of the named roads/streets.
- 5.2 Parson Drove Parish Council have responded to the consultation. Appendix B1 is a copy of the response comment. Appendix B2 shows the relevant area mapped with a list of the named roads/streets.
- 5.3 Wisbech Town Council have responded to the consultation. Appendix C1 is a copy of the response comment. Appendix C2 shows the relevant area mapped with a list of the named roads/streets.
- 5.4 Chatteris Town Council have responded to the consultation. Appendix D1 is a copy of the response comment. Appendix D2 shows the relevant area mapped with a list of the named roads/streets.