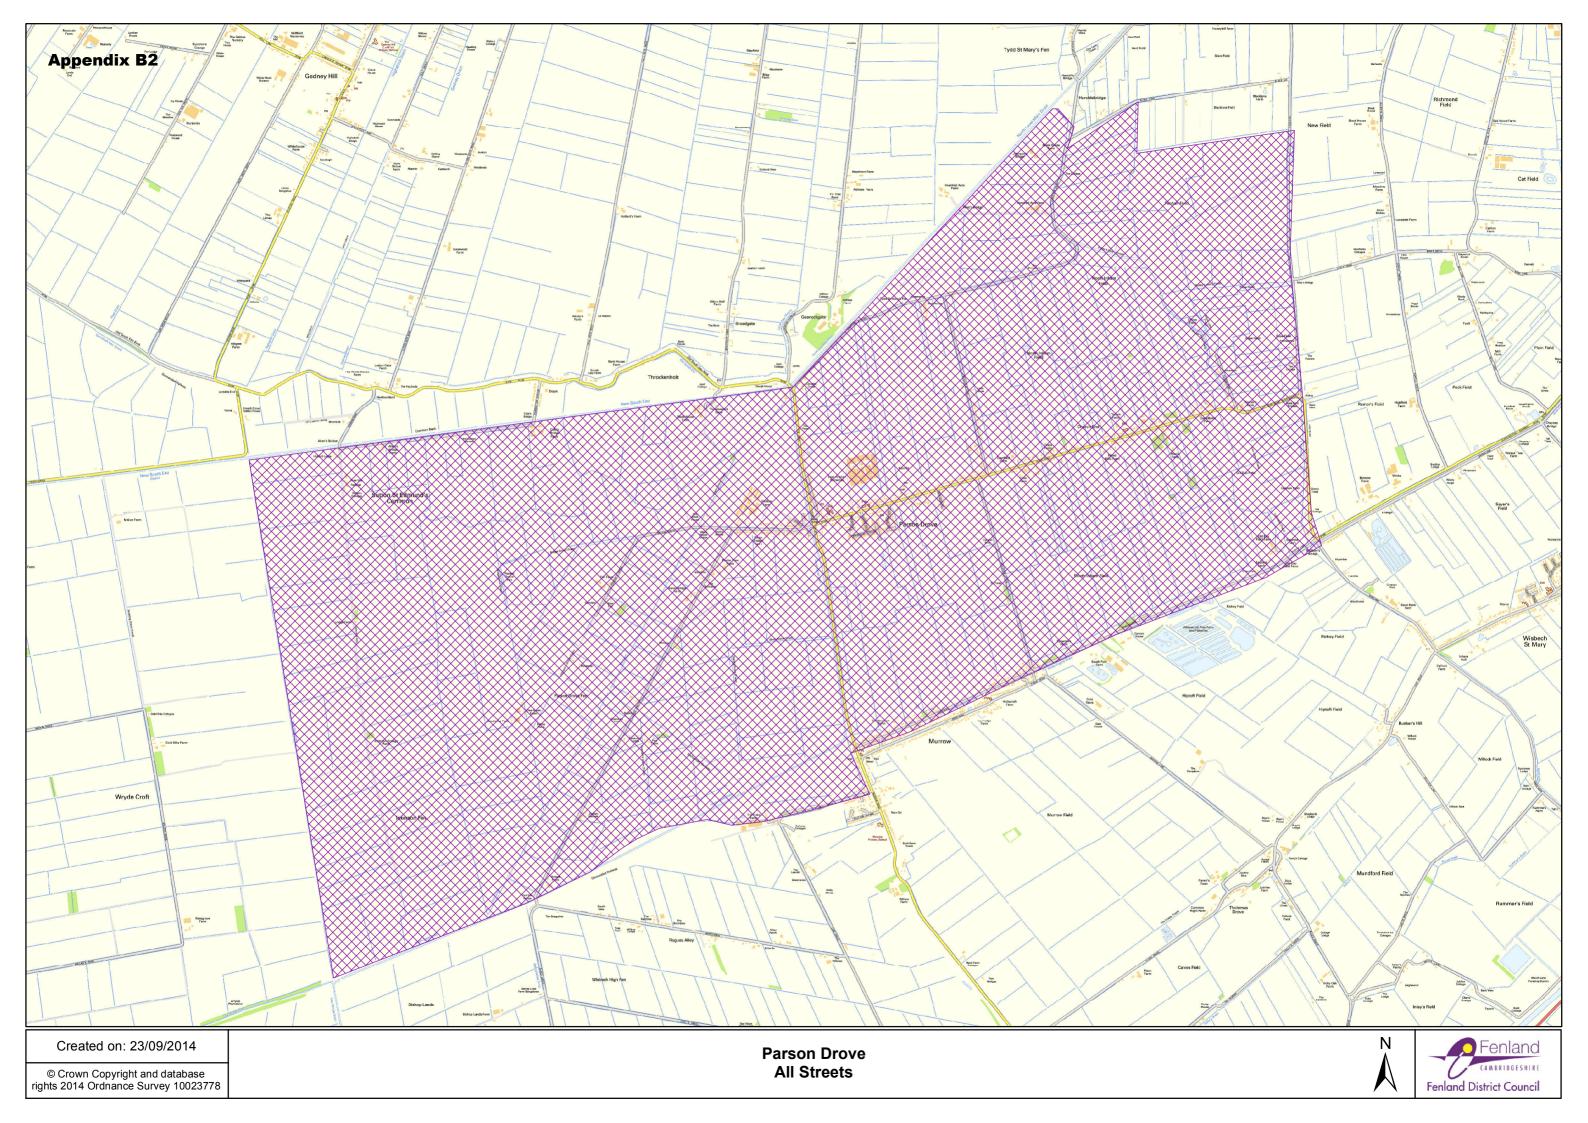

#### 5 Town and Parish Council Responses

- 5.1 March Town Council have responded to the consultation. Appendix A1 is a copy of the response comment. Appendix A2 shows the relevant area mapped with a list of the named roads/streets.
- 5.2 Parson Drove Parish Council have responded to the consultation. Appendix B1 is a copy of the response comment. Appendix B2 shows the relevant area mapped with a list of the named roads/streets.
- 5.3 Wisbech Town Council have responded to the consultation. Appendix C1 is a copy of the response comment. Appendix C2 shows the relevant area mapped with a list of the named roads/streets.
- 5.4 Chatteris Town Council have responded to the consultation. Appendix D1 is a copy of the response comment. Appendix D2 shows the relevant area mapped with a list of the named roads/streets.