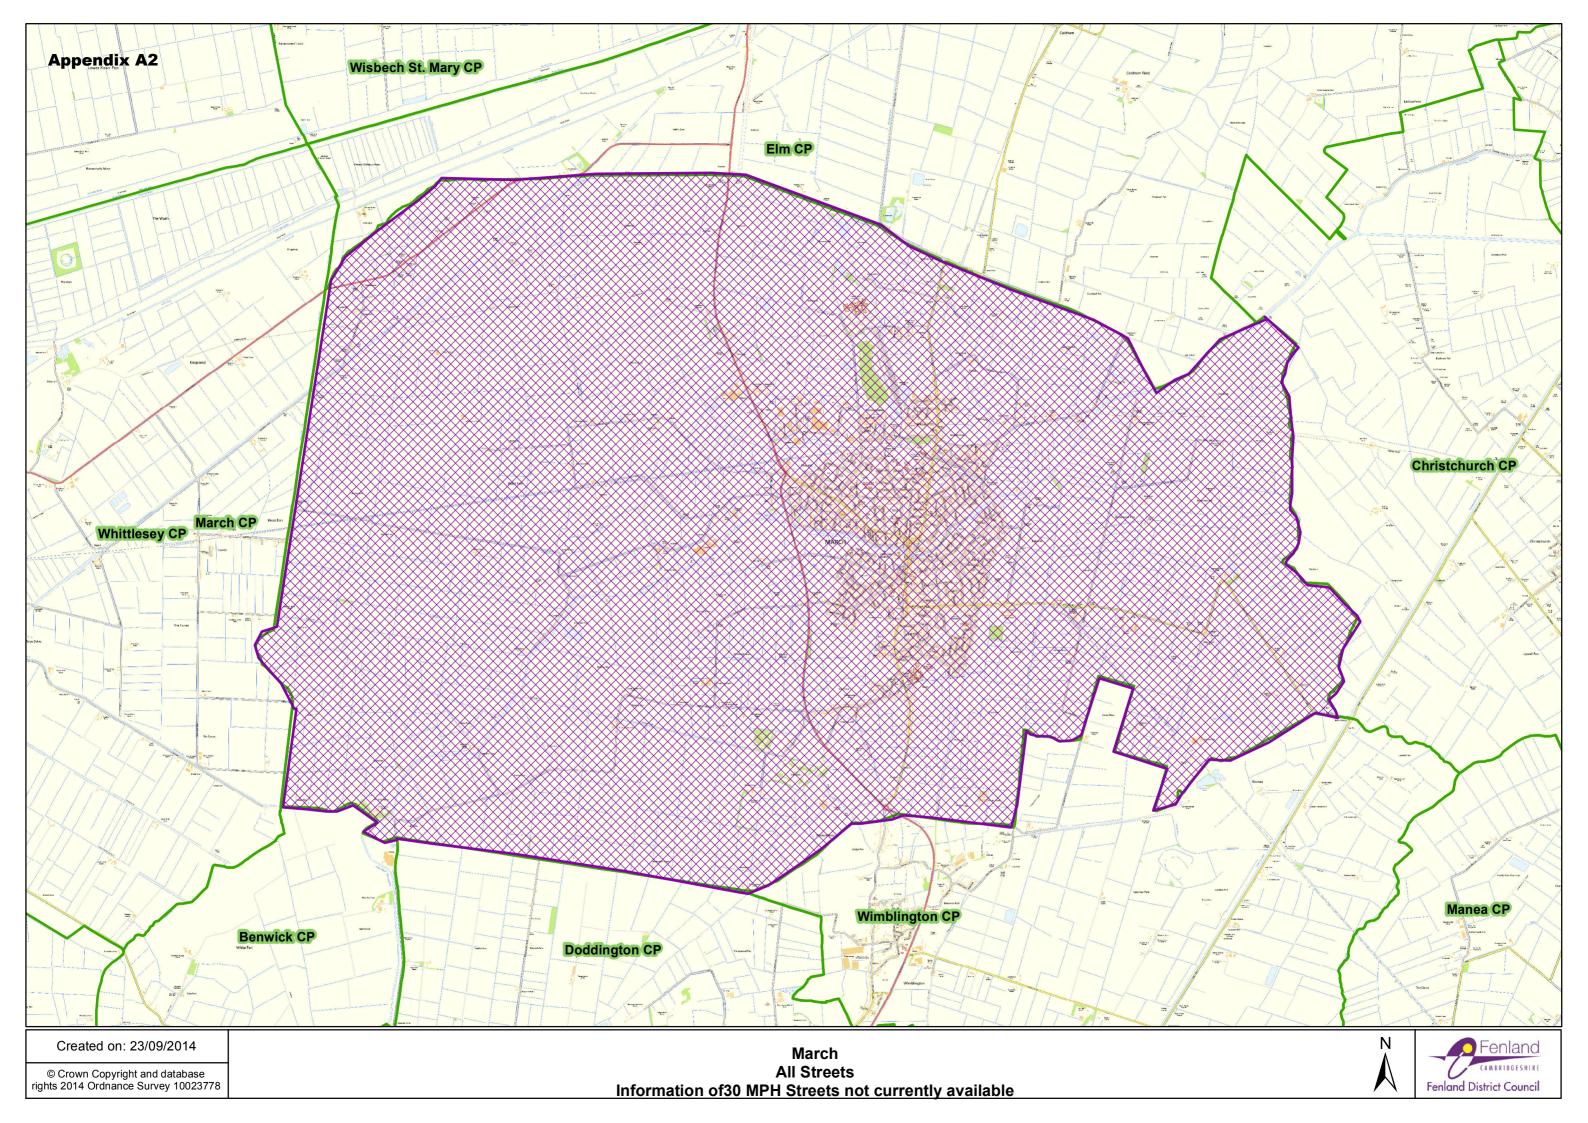

#### 5 Town and Parish Council Responses

- 5.1 March Town Council have responded to the consultation. Appendix A1 is a copy of the response comment. Appendix A2 shows the relevant area mapped with a list of the named roads/streets.
- 5.2 Parson Drove Parish Council have responded to the consultation. Appendix B1 is a copy of the response comment. Appendix B2 shows the relevant area mapped with a list of the named roads/streets.
- 5.3 Wisbech Town Council have responded to the consultation. Appendix C1 is a copy of the response comment. Appendix C2 shows the relevant area mapped with a list of the named roads/streets.
- 5.4 Chatteris Town Council have responded to the consultation. Appendix D1 is a copy of the response comment. Appendix D2 shows the relevant area mapped with a list of the named roads/streets.